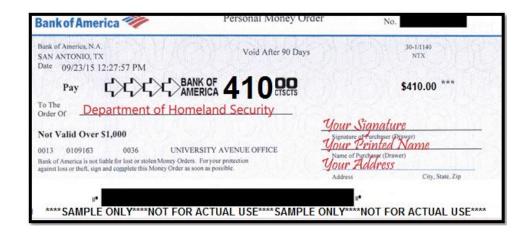

## **OPT Fee**

SAMPLE Check or Money Order

Do NOT write on back of check/money order.

| (YOUR NAME and<br>ADDRESS MUST be<br>PRE-PRINTED here) | Today's Date | (MM/DD/YYYY) |
|--------------------------------------------------------|--------------|--------------|
| Pay to the Order of Dept. of Homeland S                |              | \$410.00     |
| In the Amount of Four Hundred Ten Only Dollars         |              |              |
| OPT Fee                                                | <u> Your</u> | Signature    |