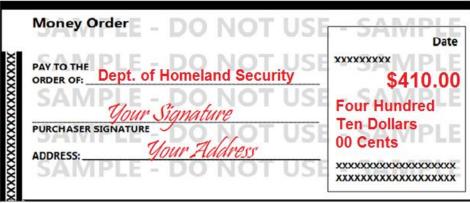

| MONEY ORDER                                                                  | SAMPLE - SAMPLE - SAMPLE NOT intended for actual use.   |  |
|------------------------------------------------------------------------------|---------------------------------------------------------|--|
| Sample Money Order Sample Money Order NOT intended for use.                  | 00-123456789                                            |  |
|                                                                              | \$410.00                                                |  |
| ample Money Order Sample Money Order Intended for use. NOT intended for use. | Sample Money Order<br>NOT intended for use.             |  |
| PAY TO THE ORDER OF Dept. of Homeland Securi                                 | ty OPT Fee                                              |  |
| ~ Your Local Home Address ~                                                  | ~ Your Signature ~                                      |  |
| NOT intended for use.  SAMPLE NOT INTENDED FOR ACTUAL USE SAMPLE NO          | NOT intended for use<br>TINTENDED FOR ACTUAL USE SAMPLE |  |